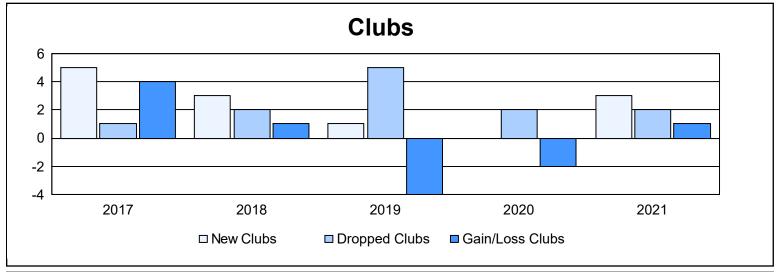

District 1 A As of June 2021 Cumulative

| Year      | New<br>Clubs | Dropped<br>Clubs | Gain/<br>Loss<br>Clubs | New<br>Members | Charter<br>Members | Reinstate<br>Members | Transfer<br>Members | Total<br>Member<br>Added | Total<br>Members<br>Dropped | Gain/<br>Loss<br>Members |
|-----------|--------------|------------------|------------------------|----------------|--------------------|----------------------|---------------------|--------------------------|-----------------------------|--------------------------|
| 2016-2017 | 5            | 1                | 4                      | 252            | 141                | 15                   | 6                   | 414                      | 275                         | 139                      |
| 2017-2018 | 3            | 2                | 1                      | 210            | 80                 | 12                   | 16                  | 318                      | 373                         | -55                      |
| 2018-2019 | 1            | 5                | -4                     | 166            | 33                 | 32                   | 7                   | 238                      | 372                         | -134                     |
| 2019-2020 | 0            | 2                | -2                     | 159            | 3                  | 7                    | 0                   | 169                      | 292                         | -123                     |
| 2020-2021 | 3            | 2                | 1                      | 146            | 108                | 20                   | 7                   | 281                      | 321                         | -40                      |
| Average   | 2            | 2                | 0                      | 187            | 73                 | 17                   | 7                   | 284                      | 327                         | -43                      |